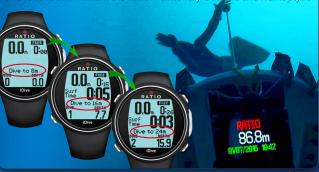

# Prevention for Hemoptysis and Pulmonary Oedema

Set the depth, the iDive Free will let you know how to get there.

You just have to set the depth you want to reach and the iDive Free will guide you during your first three dives, to prepare your lungs' capillaries and reduce at minimum the risk of Pulmonary Oedema and Hemoptysis.