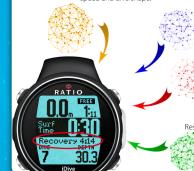

## New **iPTM** Algorithm for **TARAVANA** prevention.

Automatic Recovery Time calculation

The **iPTM** is the first algorithm to calculate the recommended **minimum recovery time** between one free dive and the next one, to reduce the risk of Taravana.

### Tissue Saturation Factor

Calculated by using the Buhlmann ZHL-16B compartments considering the dive time, dive depth, descent speed, ascent speed and dive shape.

### Hypoxia Factor

Depth and duration of the previous dive.

## Dehydration Factor

Number of dives done, depth and total dive time.

#### Free diver's behaviour

Respect of recovery time from the previous dives and set conservatism.